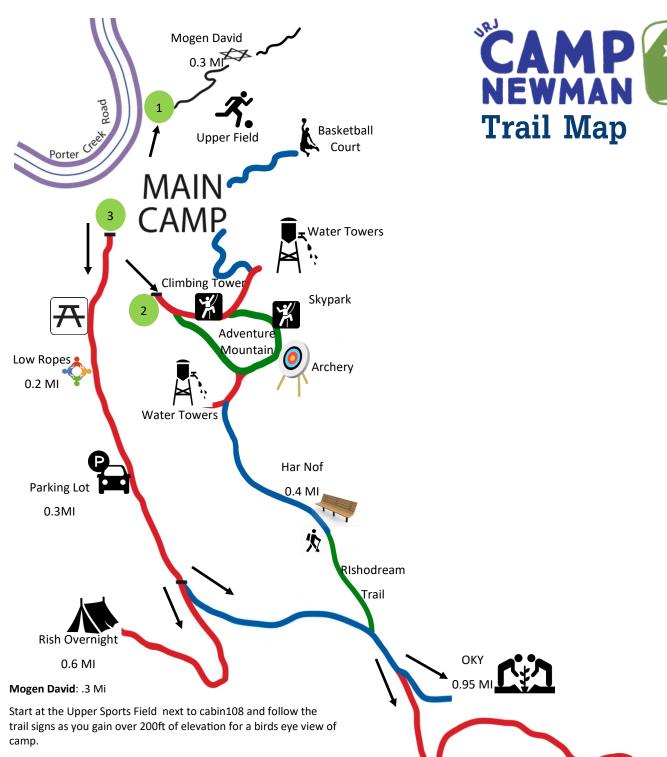

# Rish Overnight: .6 Mi

Start at the entrance of camp and begin on the road out past the parking lot to our back country. Most of this trail is flat, but there is some elevation gain towards the end. This will take you to a small clearing used for overnights.

# **ОКҮ:** .95 Мі

OKY was once home to our Kibbutz program. This flat trail leads to a beautiful canyon with a small lake, yurts and several picnic tables.

## Adventure Mountain:

Includes our 55ft climbing tower, high ropes skypark, and archery range.

### Har Nof: .4 Mi Uphill Trail

In Hebrew "The Lookout". This uphill hike leads to a beautiful over look of the backside of our property and the incredible Sonoma hills beyond. Built-in benches for 40 await you at the peak.

### Overnight Site: 1.4MI

This large site provides unbelievable views, camping, sunsets, and stargazing opportunities. Total elevation gain is 430ft. You can access this site two ways. Head down the road from the entrance of camp towards our backcountry, or hike up the hill to Har Nof, down the Rishodream trail and connect back to the trail near OKY.